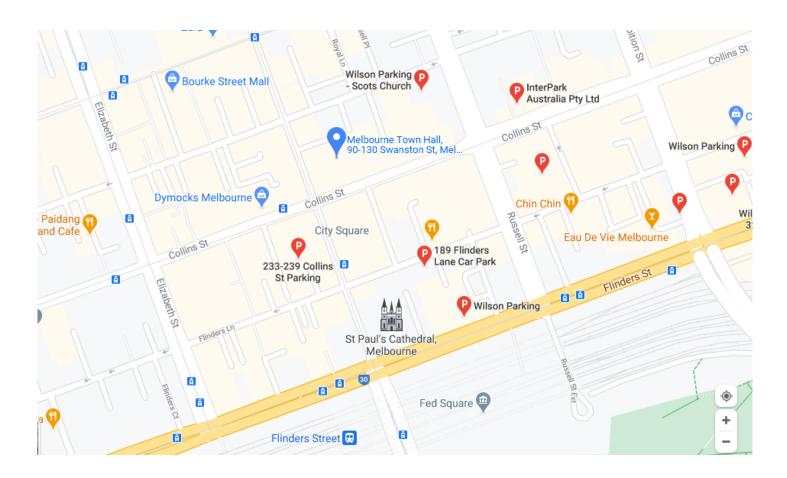

# **Parking:**

Nearest parking is Wilsons Parking on 189 Flinders Lane Car Park Several other carparks in walking distance as displayed on the map above